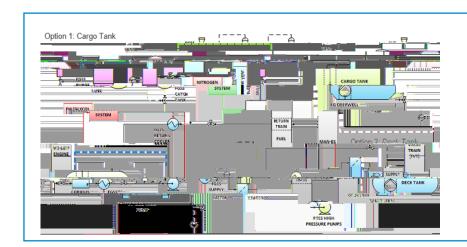

## ; YbYfU`UffUb[ Ya Ybh` overview of ecoFGSS®

 $\operatorname{ecoFGSS^{TM}}$  can utilise fuel from either a cargo tank or deck tank.

| ~     |     | 13.70 | 4.7 |
|-------|-----|-------|-----|
| 9UgY  | CZC | dYtl  | ncb |
| 7 - 3 |     |       |     |