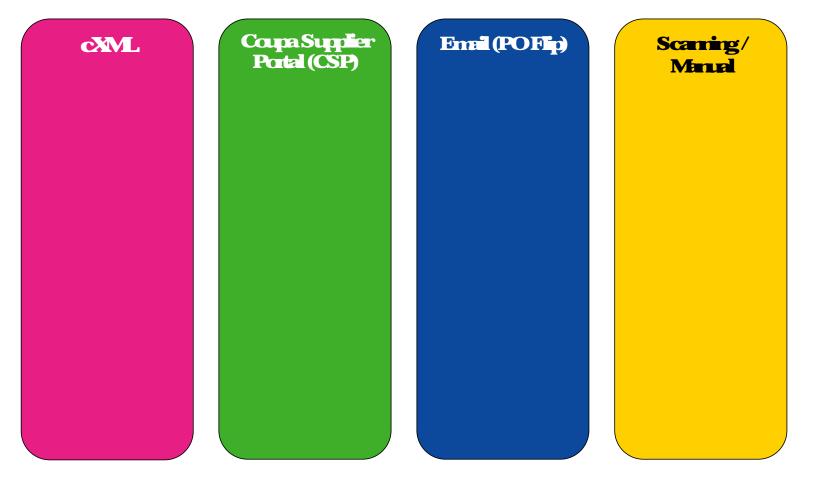

## CSP is our preferred route for transacting with most suppliers however, below are descriptions of the various invoice solutions available

Direct connection between Coupa and Suppliers platform PO transmitted directly into CSP account

What do each of the Coupa based invoicing solutions offer?

 $\textbf{babcock}^{\text{\tiny *}}$ 

Forhightansaction volume suppliers

Suppliers who support cXML Invoice transmission method

Onlywhen there is a Punch out catalogues set up for the supplier

Requires significant testing and investment of time to enable

**babcock**<sup>\*\*</sup>

Enail (POFip) will enable lower volume suppliers to take some of the advantages of electronic invoicing including

Promotes

easier

and processing when managing

Babcockaders

**Creation of invoices** 

fiomyour en ail making invoicing

Leverage Purchase Order content to quickly populate Invoice information

No installation of hardware or software required and free to use